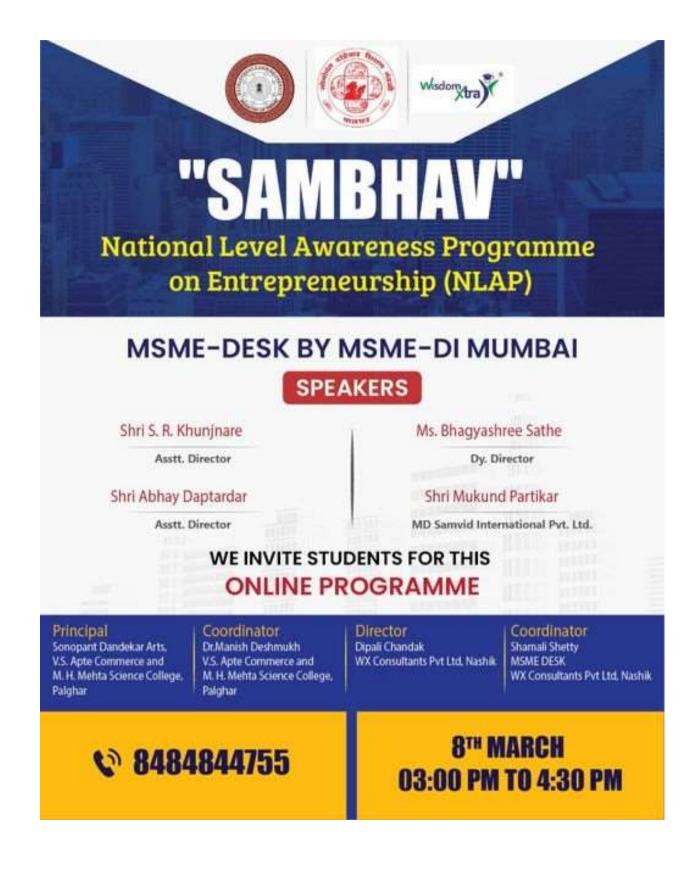

### Subject : Proposal to organize online National Webinar "Sambhav – National Level Awareness Programme Entrepreneurship (NLAP)"

In the Department of Commerce, we have Commerce association and we are trying to enhance the academic and professional development of commerce student, provide networking and industry exposure opportunities, promote entrepreneurship, engage social initiative and create a well-rounded educational experience for the members. The objectives of an Entrepreneurship Development Cell are to promote and nurture an entrepreneurial ecosystem, provide education and support to aspiring entrepreneurs, foster innovation and collaboration, and contribute to the overall economic development of the region or institution.

On behalf of the Ministry of Micro, Small, and Medium Enterprises (MSME) Development Institute, Mumbai in association with WX Consultants Pvt. Ltd., Nashik, Jointly organizing a National Webinar on "Sambhav – National Level Awareness Programme Entrepreneurship (NLAP)" on 8<sup>th</sup> March 2022at 3:00 pm to 4:30 pm. WX Consultant Private Limited and MSME Desk invite our college to be a part of organizing team.

Sir we got invitation email from WX Consultants Pvt. Ltd. to participate in the organization of this mega event.

| Name of the Proposed<br>Programme | : | National Webinar "Sambhav –National Level<br>Awareness Programme Entrepreneurship<br>(NLAP)"                                                |
|-----------------------------------|---|---------------------------------------------------------------------------------------------------------------------------------------------|
| Organizer                         | : | Ministry of Micro, Small, and Medium Enterprises<br>(MSME) Development Institute, Mumbai<br>in association<br>Wx Consultants Pvt. Ltd., and |
|                                   |   | Commerce Association & Entrepreneurship<br>Development Cell, Department of Commerce &<br>Department of Management Studies                   |

| Proposed Dates | : | 8 <sup>th</sup> March, 2022 |
|----------------|---|-----------------------------|
|----------------|---|-----------------------------|

| Speaker of the Programme             | : |                                                                                                                                                                                                                                                                                    |
|--------------------------------------|---|------------------------------------------------------------------------------------------------------------------------------------------------------------------------------------------------------------------------------------------------------------------------------------|
| Main Speaker                         | : | Shri S.R.Khujnare<br>Assistant Director MSME-DI Mumbai<br>Ms.Bhagyashree Sathe<br>Dy. Director- MSME-DI Mumbai<br>Shri Abhay Daptardar<br>Assistant. Director- MSME-DI Mumbai<br>Talk with local successful entrepreneur-<br>Premlata Mishra<br>Director, Advent Powertech Pvt Ltd |
| President of the National<br>Webinar | : | <b>Mr. Lalit Gandhi,</b><br>Secretory,<br>Sonopant Dandekar Shikshan Mandali, Palghar                                                                                                                                                                                              |
| Proposed Venue                       | : | Online                                                                                                                                                                                                                                                                             |

#### Subjects: Invitation to associate with us to organize the online National Webinar "Sambhav – National Level Awareness Programme Entrepreneurship (NLAP)"

Sir,

On behalf of the Ministry of Micro, Small, and Medium Enterprises (MSME) Development Institute, Mumbai in association with WX Consultants Pvt. Ltd., Nashik, Jointly organized a National Webinar on "Sambhav – National Level Awareness Programme Entrepreneurship (NLAP)" on 8<sup>th</sup> March 2022. The main aim of the webinar was to aware students of upcoming challenges in the employment sector, various government schemes provided to youth for a start-up business, and available opportunities to be an entrepreneur in today's competitive environment.