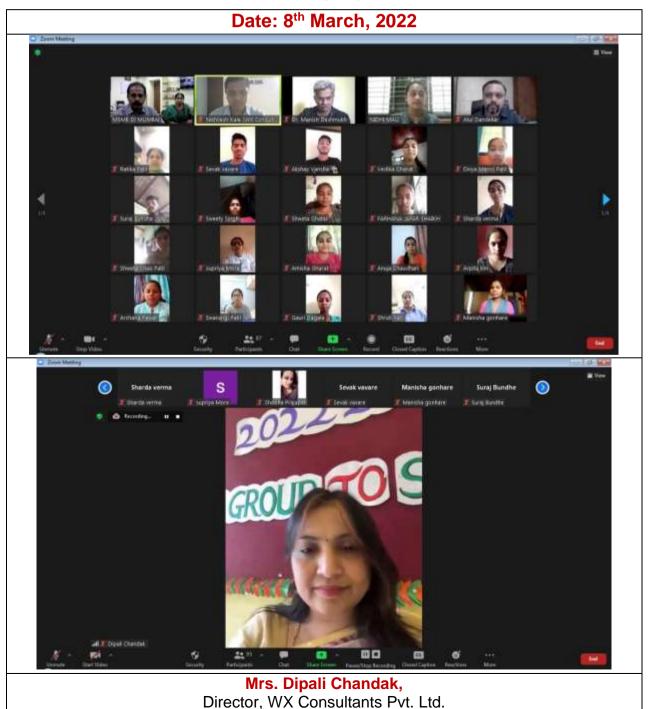

# **EVENT SCHEDULE**

| Programme            | Name                                           |
|----------------------|------------------------------------------------|
| Introduction:        | Mrs. Dipali Chandak,                           |
| introduction:        | Director, WX Consultants Pvt. Ltd.             |
| Welcome Address:     | Dr. Manish Deshmukh,                           |
| weicome Address.     | Convenor of National Webinar                   |
| Session I            | Shri. S. R. Khujnare,                          |
| 000011               | Assistant Director, MSME DI Mumbai             |
| Session II           | Ms. Bhagyashree Sathe,                         |
|                      | Dy. Director, MSME DI Mumbai                   |
| Session III          | Shri. Abhay Daptardar,                         |
|                      | Assistant Director, MSME                       |
| Session IV           | Mrs. Premlata Mishra,                          |
|                      | Director, Advent Powertech Pvt. Ltd.           |
| Interaction Session  | Question – Answer Session                      |
| Presidential Address | Mr. Atul Dandekar,                             |
| Fresherinal Address  | Secretary, Sonopant Dandekar Shikshan Mandali. |
| MOC &                | Ms. Nidhi Mali,                                |
| Vote of Thanks       | Assistant Professor Department of Mathematics  |

# **Photographs**

Shri. S. R. Khujnare, Assistant Director, MSME DI Mumbai

Ms. Bhagyashree Sathe, Dy. Director, MSME DI Mumbai

Mr. Atul Dandekar, Secretary, Sonopant Dandekar Shikshan Mandali.

**Glimpses of the National Webinar** 