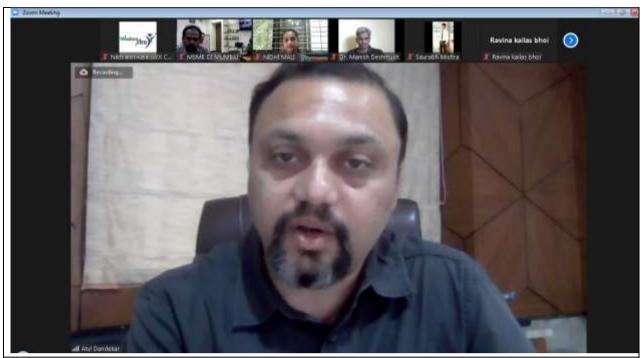

# **EVENT SCHEDULE**

| Programme            | Name                                           |
|----------------------|------------------------------------------------|
| Introduction:        | Mrs. Dipali Chandak,                           |
| introduction:        | Director, WX Consultants Pvt. Ltd.             |
| Welcome Address:     | Dr. Manish Deshmukh,                           |
| weicome Address.     | Convenor of National Webinar                   |
| Session I            | Shri. S. R. Khujnare,                          |
| 000011               | Assistant Director, MSME DI Mumbai             |
| Session II           | Ms. Bhagyashree Sathe,                         |
|                      | Dy. Director, MSME DI Mumbai                   |
| Session III          | Shri. Abhay Daptardar,                         |
|                      | Assistant Director, MSME                       |
| Session IV           | Mrs. Premlata Mishra,                          |
|                      | Director, Advent Powertech Pvt. Ltd.           |
| Interaction Session  | Question – Answer Session                      |
| Presidential Address | Mr. Atul Dandekar,                             |
| Fresherinal Address  | Secretary, Sonopant Dandekar Shikshan Mandali. |
| MOC &                | Ms. Nidhi Mali,                                |
| Vote of Thanks       | Assistant Professor Department of Mathematics  |

# **Photographs**

Shri. S. R. Khujnare, Assistant Director, MSME DI Mumbai

Ms. Bhagyashree Sathe, Dy. Director, MSME DI Mumbai

Mr. Atul Dandekar, Secretary, Sonopant Dandekar Shikshan Mandali.

**Glimpses of the National Webinar** 