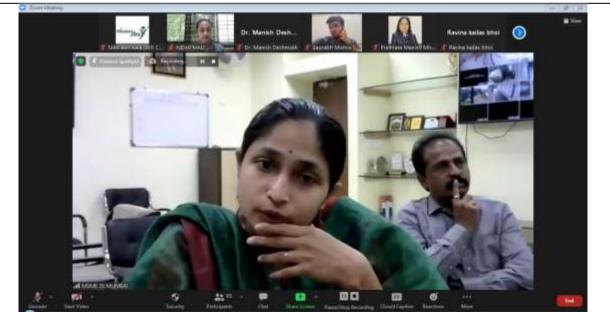

# **Photographs**

Shri. S. R. Khujnare, Assistant Director, MSME DI Mumbai

Ms. Bhagyashree Sathe, Dy. Director, MSME DI Mumbai

Mr. Atul Dandekar, Secretary, Sonopant Dandekar Shikshan Mandali.

**Glimpses of the National Webinar** 