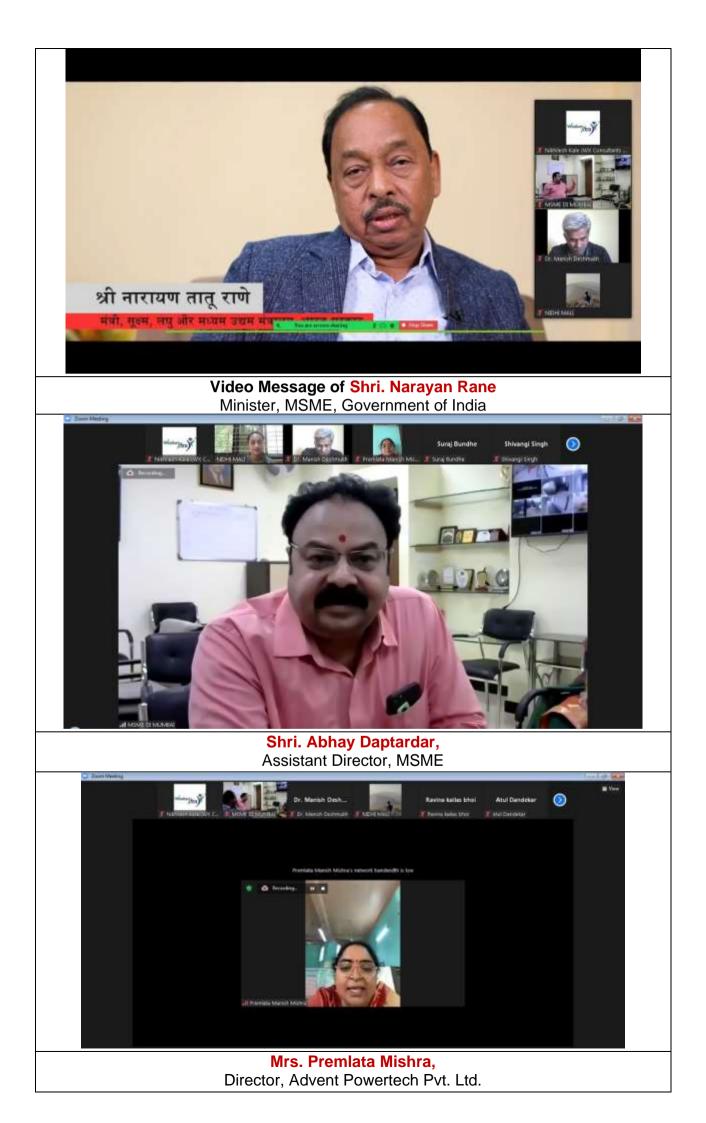

# **EVENT SCHEDULE**

| Programme            | Name                                           |
|----------------------|------------------------------------------------|
| Introduction:        | Mrs. Dipali Chandak,                           |
| introduction:        | Director, WX Consultants Pvt. Ltd.             |
| Welcome Address:     | Dr. Manish Deshmukh,                           |
| weicome Address.     | Convenor of National Webinar                   |
| Session I            | Shri. S. R. Khujnare,                          |
| 000011               | Assistant Director, MSME DI Mumbai             |
| Session II           | Ms. Bhagyashree Sathe,                         |
|                      | Dy. Director, MSME DI Mumbai                   |
| Session III          | Shri. Abhay Daptardar,                         |
|                      | Assistant Director, MSME                       |
| Session IV           | Mrs. Premlata Mishra,                          |
|                      | Director, Advent Powertech Pvt. Ltd.           |
| Interaction Session  | Question – Answer Session                      |
| Presidential Address | Mr. Atul Dandekar,                             |
| Fresherinal Address  | Secretary, Sonopant Dandekar Shikshan Mandali. |
| MOC &                | Ms. Nidhi Mali,                                |
| Vote of Thanks       | Assistant Professor Department of Mathematics  |

# **Photographs**

Shri. S. R. Khujnare, Assistant Director, MSME DI Mumbai

Ms. Bhagyashree Sathe, Dy. Director, MSME DI Mumbai

Mr. Atul Dandekar, Secretary, Sonopant Dandekar Shikshan Mandali.

**Glimpses of the National Webinar** 