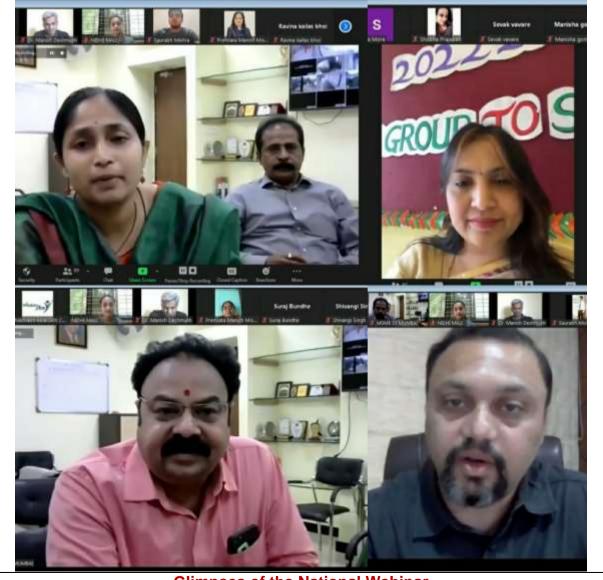

# **Photographs**

Shri. S. R. Khujnare, Assistant Director, MSME DI Mumbai

Ms. Bhagyashree Sathe, Dy. Director, MSME DI Mumbai

Mr. Atul Dandekar, Secretary, Sonopant Dandekar Shikshan Mandali.

**Glimpses of the National Webinar** 