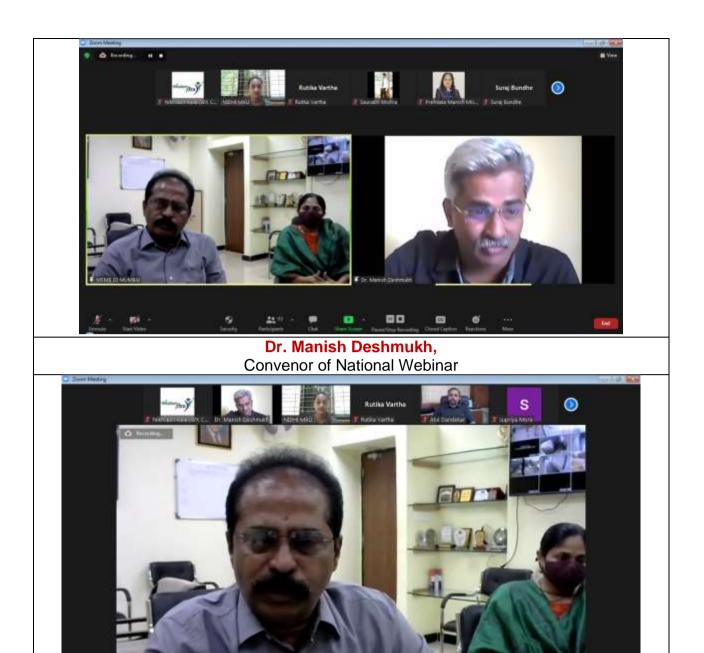

# **EVENT SCHEDULE**

| Programme            | Name                                           |
|----------------------|------------------------------------------------|
| Introduction:        | Mrs. Dipali Chandak,                           |
| introduction:        | Director, WX Consultants Pvt. Ltd.             |
| Welcome Address:     | Dr. Manish Deshmukh,                           |
| weicome Address.     | Convenor of National Webinar                   |
| Session I            | Shri. S. R. Khujnare,                          |
| 000011               | Assistant Director, MSME DI Mumbai             |
| Session II           | Ms. Bhagyashree Sathe,                         |
|                      | Dy. Director, MSME DI Mumbai                   |
| Session III          | Shri. Abhay Daptardar,                         |
|                      | Assistant Director, MSME                       |
| Session IV           | Mrs. Premlata Mishra,                          |
|                      | Director, Advent Powertech Pvt. Ltd.           |
| Interaction Session  | Question – Answer Session                      |
| Presidential Address | Mr. Atul Dandekar,                             |
| Fresherinal Address  | Secretary, Sonopant Dandekar Shikshan Mandali. |
| MOC &                | Ms. Nidhi Mali,                                |
| Vote of Thanks       | Assistant Professor Department of Mathematics  |

# **Photographs**

Shri. S. R. Khujnare, Assistant Director, MSME DI Mumbai

Ms. Bhagyashree Sathe, Dy. Director, MSME DI Mumbai

Mr. Atul Dandekar, Secretary, Sonopant Dandekar Shikshan Mandali.

**Glimpses of the National Webinar** 